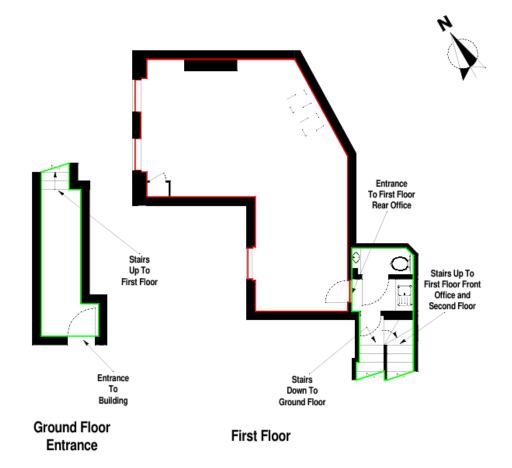

#### **ACCOMMODATION**

The available offices include a first-floor rear office and the entire second floor of the building. The approximate floor areas are as follows:

First floor rear 450 sq ft Second floor 452 sq ft

### First floor rear plan

**Second floor plan** 

Second floor

First floor rear