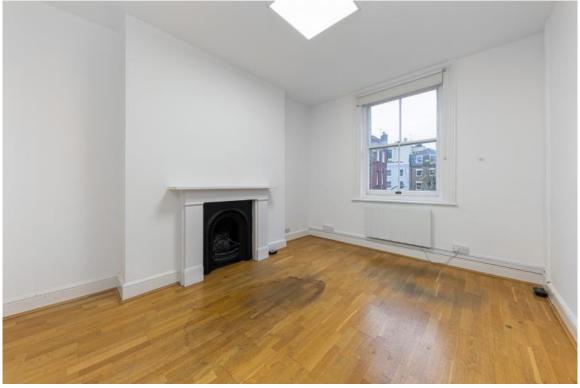

#### **ACCOMMODATION**

The available offices include a first-floor rear office and the entire second floor of the building. The approximate floor areas are as follows:

First floor rear 450 sq ft Second floor 452 sq ft

#### **AMENITIES**

The property benefits from the following:

\* Character space in period building

\* Suitable for a variety of uses

\* Good value \* Kitchen facility

**LEASE** New lease on terms by arrangement