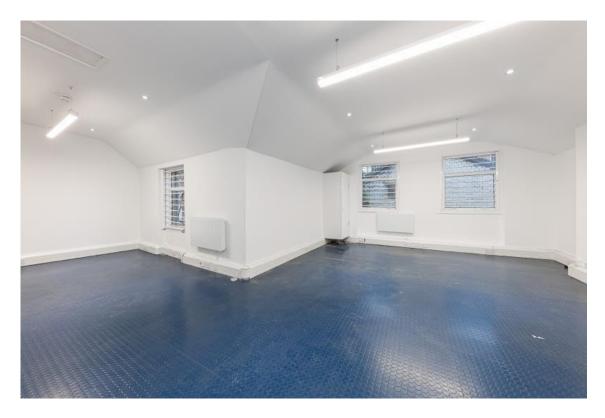

#### **ACCOMMODATION**

The available offices include a first-floor rear office and the entire second floor of the building. The approximate floor areas are as follows:

First floor rear 450 sq ft Second floor 452 sq ft

#### **AMENITIES**

The property benefits from the following:

\* Character space in period building

\* Suitable for a variety of uses

\* Good value \* Kitchen facility

**LEASE** New lease on terms by arrangement