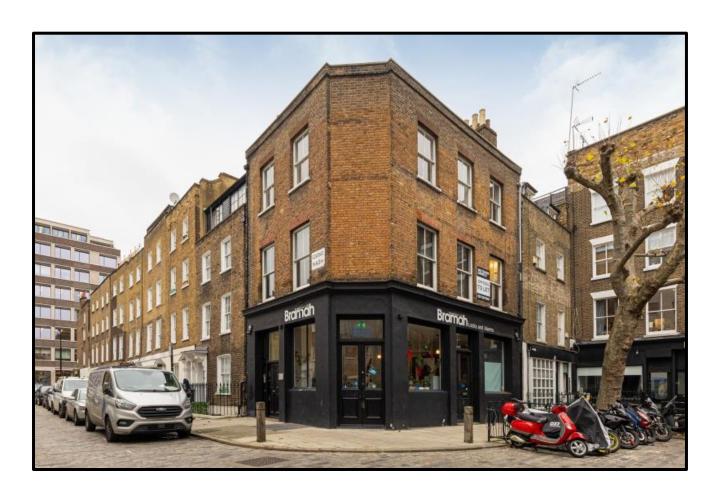

# 7 GOODGE PLACE, W1

450/452 or 902 SQ FT

#### **LOCATION**

The premises are situated on the east side of Goodge Place, a quiet cobbled street linking Goodge Street and Tottenham Street and parallel to Charlotte Street, within Fitzrovia an area which lies between Oxford Street to the south and Euston Road to the north, Regent Street to the west and Tottenham Court Road to the east. The cosmopolitan Soho district lies immediately south.