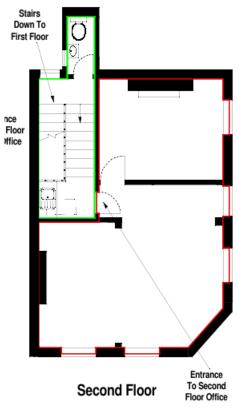

#### **ACCOMMODATION**

The available offices include a first-floor rear office and the entire second floor of the building. The approximate floor areas are as follows:

First floor rear 450 sq ft Second floor 452 sq ft

### First floor rear plan

**Second floor plan** 

Second floor

First floor rear