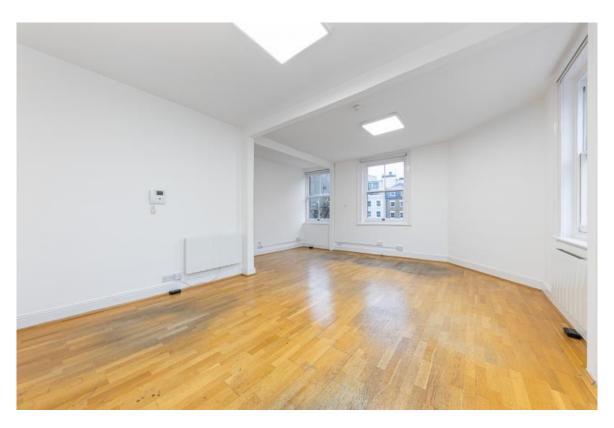

#### **ACCOMMODATION**

The available offices include a first-floor rear office and the entire second floor of the building. The approximate floor areas are as follows:

First floor rear 450 sq ft Second floor 452 sq ft

#### **AMENITIES**

The property benefits from the following:

\* Character space in period building

\* Suitable for a variety of uses

\* Good value \* Kitchen facility

**LEASE** New lease on terms by arrangement